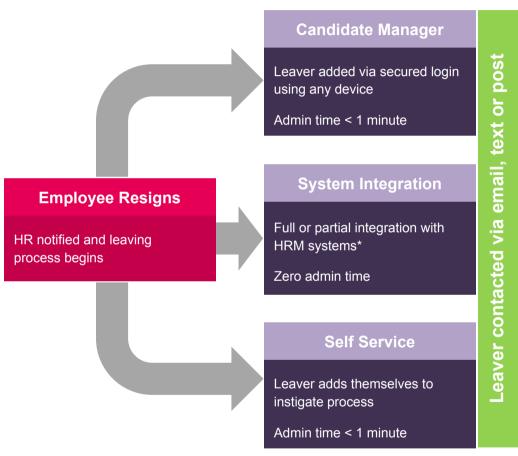

### Administer

<sup>\*</sup> Full integration using our WSI. Partial integration via weekly automatic data file transfer